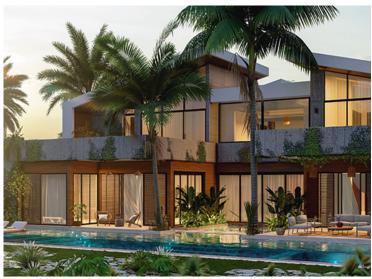

## PALMAS 105

6 Bedrooms 11,154 Sqft | 30,527 Sqft Solar surface Under construction

US\$ 3,700,000

7 Bedrooms 12,648 Sqft | 30,603 Sqft Solar surface Under construction

US\$ 3,700,000