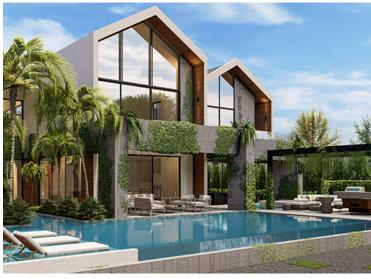

## PALMAS 105

6 Bedrooms 11,154 Sqft | 30,527 Sqft Solar surface Under construction

US\$ 3,700,000

7 Bedrooms 12,648 Sqft | 30,603 Sqft Solar surface Under construction

US\$ 3,700,000