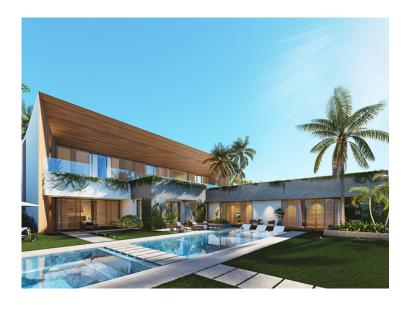

## PALMAS 107

6 Bedrooms 8,779 Sqft | 26,935 Sqft Solar surface Under construction

US\$ 3,100,000

6 Bedrooms 11,769 Sqft | 28,000 Sqft Solar surface Under construction

US\$ 2,900,000