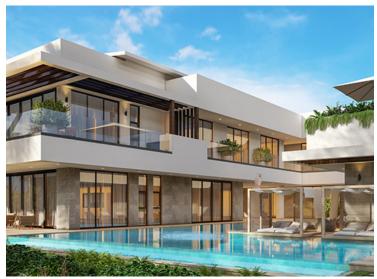

## PALMAS 107

6 Bedrooms 8,779 Sqft | 26,935 Sqft Solar surface Under construction

US\$ 3,100,000

6 Bedrooms 11,769 Sqft | 28,000 Sqft Solar surface Under construction

US\$ 2,900,000